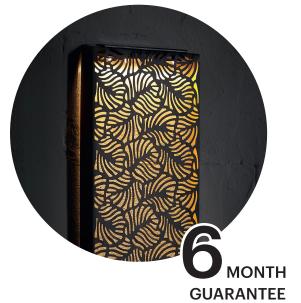

Product name Valid from Modee Lighting LED Solar Wall Light ML-WS132

## **PRODUCT DETAILS**

| Color Mode          | Single Color               |
|---------------------|----------------------------|
| Material            | Plastic + Iron             |
| Shape               | Rectangular                |
| Wattage reference   | -                          |
| Lumen Output        | -                          |
| Dimmable            | No                         |
| Battery replaceable | Yes                        |
| Power source        | Powered by the Sun         |
| Battery included    | 1x 1.2V Ni-MH Rechargeable |
|                     | 500mAh AA Battery          |
| Modes               | On/Off                     |
| Wire                | Not required               |
| Included            | 2x Mounting Screws         |
|                     | 2x Wall Plugs              |
| Dimensions          | 20x4.6x61cm                |
| Worktime            | 6-8h                       |
| Lifetime            | 60.000h                    |
| IP                  | IP44                       |