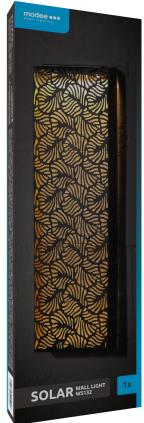

## **PACKAGING DETAILS**

| Packaging type     | color box     |
|--------------------|---------------|
| Quantity/packaging | 1 pc          |
| Size/packaging     | 205x55x615mm  |
| Quantity/carton    | 8 pcs         |
| Size/carton        | 427x242x635mm |

## **PRODUCT IDENTIFYING**

**3200K-3500K** ML-WS132 EAN (product): 5999574568106 EAN (carton): 5999574568113

Order it online! www.smokingacc.hu Email us: info@smokingacc.hu

Smoking Acc. International Ltd. H-4028 Debrecen, Kassai út 131/B Hungary